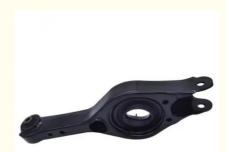

## More Images

## **Product Description**

55210-2S010 Suspension Control Arm for kia optima 2015 2010 55210 2S010