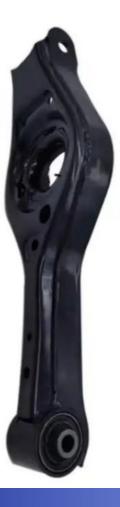

## OEM Suspension Control Arm Wishbone 55210-2S010 For Kia Optima

## **Product Description**

55210-2S010 Suspension Control Arm for kia optima 2015 2010 55210 2S010

#### **Product Description:**

A **control arm**, also known as an A-arm or wishbone, is a vital part of a vehicle's *suspension system*. This part has a significant role in connecting the car's suspension components to its chassis as well as regulating the moving of the wheels. Control arms can be located on the <u>front and rear</u> suspensions. Nonetheless, the design and configuration of these may differ.