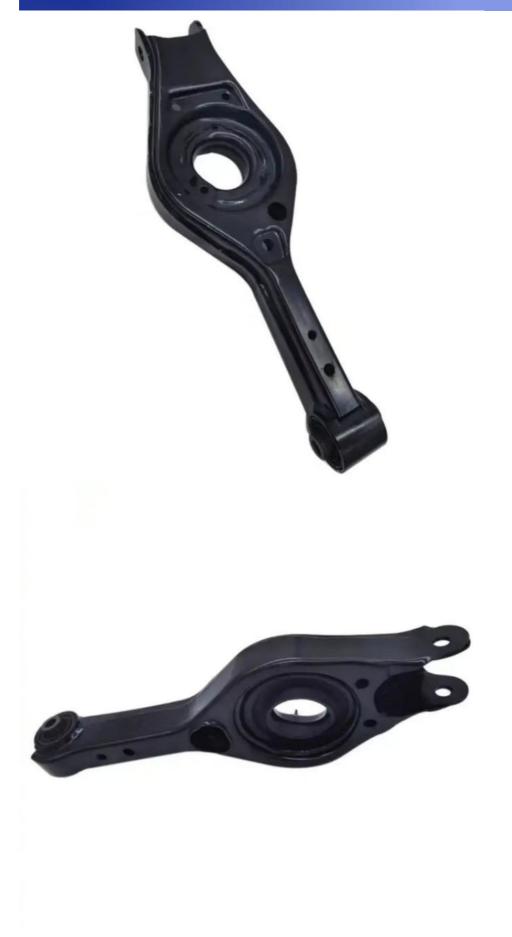

## More Images

## **Product Description**

55210-2S010 Suspension Control Arm for kia optima 2015 2010 55210 2S010