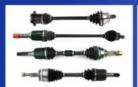

## TRANSMISSION SYSTEM

**Drive Shaft** 

Propeller Shaft

Wheel Hub Bearing

Cv Joint

Clutch Set

Clutch Master Cylinder

Clutch Release Bearing