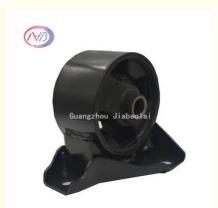

# Rubber Auto Motor Mount Fasten 21910-3K000 For Hyundai SONATA

## **Product Description**

21910-3K000 Rubber Engine Mounting for Hyundai SONATA 21910 3K000

## **Product Description:**

An **engine mounting**, also called an **engine mount** or **motor mount**, is an essential part of a car's powertrain system. It is used to fasten the engine to the vehicle's frame and supply support to the system. Additionally, it diminishes vibrations and muffles noise that is headed for the passenger compartment. Engine mounts are pivotal for sustaining engine steadiness, fortifying a smooth ride, and shielding other components from excessive shaking.