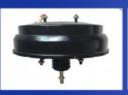

# Rubber Auto Motor Mount Fasten 21910-3K000 For Hyundai SONATA

## **Product Specification**

• Product Name: Engine Mounting

Size: Standard

Package: Poly Bag With Sticker

Material: RubberCar Make: For HyundaiWarranty: 12 Months

• Highlight: Rubber Auto Motor Mount,

Auto Motor Mount Fasten, 21910-3K000

## **Product Description**

21910-3K000 Rubber Engine Mounting for Hyundai SONATA 21910 3K000

## **Product Description:**

An **engine mounting**, also called an **engine mount** or **motor mount**, is an essential part of a car's powertrain system. It is used to fasten the engine to the vehicle's frame and supply support to the system. Additionally, it diminishes vibrations and muffles noise that is headed for the passenger compartment. Engine mounts are pivotal for sustaining engine steadiness, fortifying a smooth ride, and shielding other components from excessive shaking.