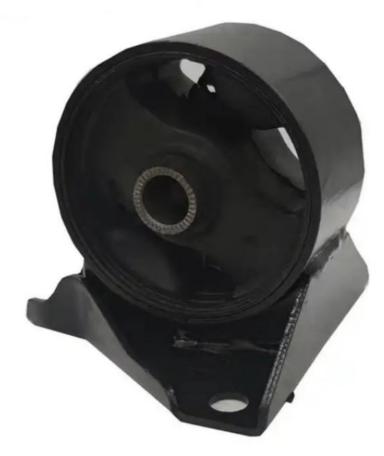

## **Product Description**

21910-3K000 Rubber Engine Mounting for Hyundai SONATA 21910 3K000

## **Product Description:**

An **engine mounting**, also called an **engine mount** or **motor mount**, is an essential part of a car's powertrain system. It is used to fasten the engine to the vehicle's frame and supply support to the system. Additionally, it diminishes vibrations and muffles noise that is headed for the passenger compartment. Engine mounts are pivotal for sustaining engine steadiness, fortifying a smooth ride, and shielding other components from excessive shaking.

#### Features:

Superior Construction

Our engine mounting is made from high-quality materials, including robust metal brackets and specially formulated rubber or hydraulic components. This construction provides strength, durability, and excellent performance in different environments.