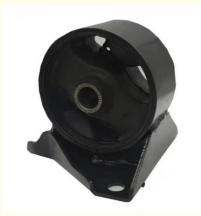

# Rubber Auto Motor Mount Fasten 21910-3K000 For Hyundai SONATA

## **Product Description**

21910-3K000 Rubber Engine Mounting for Hyundai SONATA 21910 3K000

## **Product Description:**

An **engine mounting**, also called an **engine mount** or **motor mount**, is an essential part of a car's powertrain system. It is used to fasten the engine to the vehicle's frame and supply support to the system. Additionally, it diminishes vibrations and muffles noise that is headed for the passenger compartment. Engine mounts are pivotal for sustaining engine steadiness, fortifying a smooth ride, and shielding other components from excessive shaking.