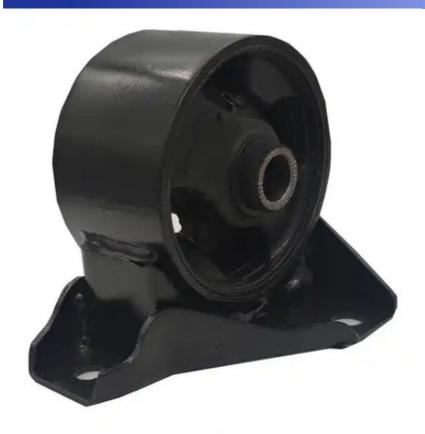

## **Product Description**

21910-3K000 Rubber Engine Mounting for Hyundai SONATA 21910 3K000

## **Product Description:**

An **engine mounting**, also called an **engine mount** or **motor mount**, is an essential part of a car's powertrain system. It is used to fasten the engine to the vehicle's frame and supply support to the system. Additionally, it diminishes vibrations and muffles noise that is headed for the passenger compartment. Engine mounts are pivotal for sustaining engine steadiness, fortifying a smooth ride, and shielding other components from excessive shaking.

#### Features:

Superior Construction

Our engine mounting is made from high-quality materials, including robust metal brackets and specially formulated rubber or hydraulic components. This construction provides strength, durability, and excellent performance in different environments.