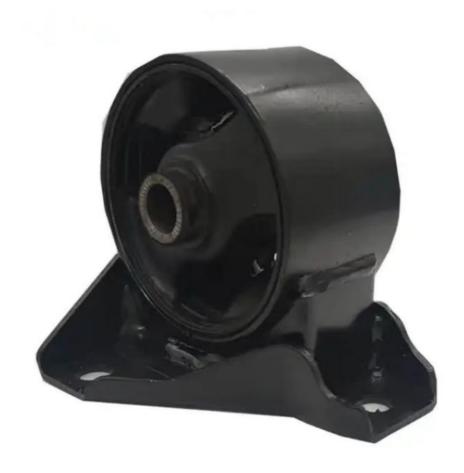

## **Product Description**

21910-3K000 Rubber Engine Mounting for Hyundai SONATA 21910 3K000

## **Product Description:**

An **engine mounting**, also called an **engine mount** or **motor mount**, is an essential part of a car's powertrain system. It is used to fasten the engine to the vehicle's frame and supply support to the system. Additionally, it diminishes vibrations and muffles noise that is headed for the passenger compartment. Engine mounts are pivotal for sustaining engine steadiness, fortifying a smooth ride, and shielding other components from excessive shaking.

#### Features:

Superior Construction

Our engine mounting is made from high-quality materials, including robust metal brackets and specially formulated rubber or hydraulic components. This construction provides strength, durability, and excellent performance in different environments.