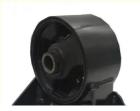

# Rubber Auto Motor Mount Fasten 21910-3K000 For Hyundai SONATA

## **Product Description**

21910-3K000 Rubber Engine Mounting for Hyundai SONATA 21910 3K000

## **Product Description:**

An **engine mounting**, also called an **engine mount** or **motor mount**, is an essential part of a car's powertrain system. It is used to fasten the engine to the vehicle's frame and supply support to the system. Additionally, it diminishes vibrations and muffles noise that is headed for the passenger compartment. Engine mounts are pivotal for sustaining engine steadiness, fortifying a smooth ride, and shielding other components from excessive shaking.