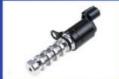

## **Product Description**

54610-3X200 Strut Mount for HYUNDAI GRANDEUR H-1 ix55 SANTA FE II KIA CARNIVAL III 54610 3X200

## **Product Description:**

A **strut mount**, commonly referred to as a **suspension mount** or **shock mount**, is an important component of a car's suspension system. It acts as the attachment between the strut assembly and the body or chassis of the vehicle. This mount holds significant value in providing support, stability, and shock absorption for the suspension.

#### Features:

Our strut mount serves as a reliable connection point between the strut assembly and the vehicle's chassis or body. It provides maximum stability for the strut assembly, allowing it to successfully absorb shocks, impacts, and vibrations coming from the road surface. The mount is fitted with rubber or polyurethane bushings, which dampen vibrations and reduce noise generated by the suspension system. This helps minimize the transmission of vibrations to the vehicle's body, delivering a quieter and more comfortable ride. We design the strut mount to distribute the load and forces across the strut assembly. This helps prevent excessive stress on any single point to enable balanced weight distribution and optimize overall suspension performance.