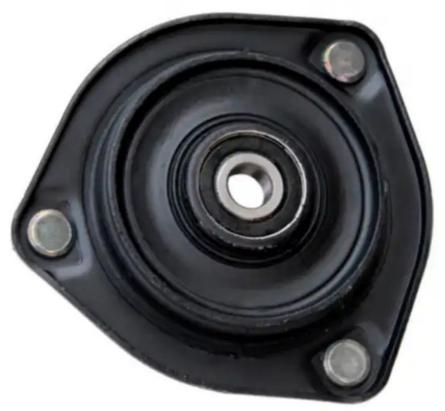

## **Product Description**

54610-3X200 Strut Mount for HYUNDAI GRANDEUR H-1 ix55 SANTA FE II KIA CARNIVAL III 54610 3X200

## **Product Description:**

A **strut mount**, commonly referred to as a **suspension mount** or **shock mount**, is an important component of a car's suspension system. It acts as the attachment between the strut assembly and the body or chassis of the vehicle. This mount holds significant value in providing support, stability, and shock absorption for the suspension.

#### Features:

Our strut mount serves as a reliable connection point between the strut assembly and the vehicle's chassis or body. It provides maximum stability for the strut assembly, allowing it to successfully absorb shocks, impacts, and vibrations coming from the road surface. The mount is fitted with rubber or polyurethane bushings, which dampen vibrations and reduce noise generated by the suspension system. This helps minimize the transmission of vibrations to the vehicle's body, delivering a quieter and more comfortable ride. We design the strut mount to distribute the load and forces across the strut assembly. This helps prevent excessive stress on any single point to enable balanced weight distribution and optimize overall suspension performance.