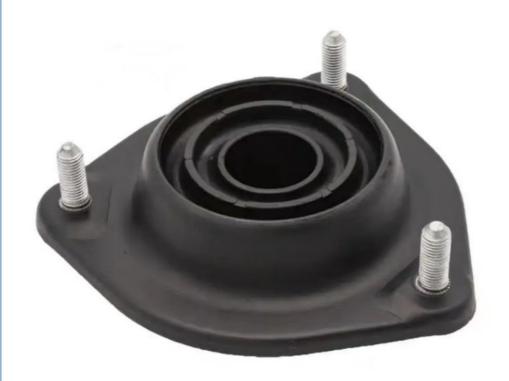

## **Product Description**

54610-3X200 Strut Mount for HYUNDAI GRANDEUR H-1 ix55 SANTA FE II KIA CARNIVAL III 54610 3X200

## **Product Description:**

A **strut mount**, commonly referred to as a **suspension mount** or **shock mount**, is an important component of a car's suspension system. It acts as the attachment between the strut assembly and the body or chassis of the vehicle. This mount holds significant value in providing support, stability, and shock absorption for the suspension.

#### Features:

Our strut mount serves as a reliable connection point between the strut assembly and the vehicle's chassis or body. It provides maximum stability for the strut assembly, allowing it to successfully absorb shocks, impacts, and vibrations coming from the road surface. The mount is fitted with rubber or polyurethane bushings, which dampen vibrations and reduce noise generated by the suspension system. This helps minimize the transmission of vibrations to the vehicle's body, delivering a quieter and more comfortable ride. We design the strut mount to distribute the load and forces across the strut assembly. This helps prevent excessive stress on any single point to enable balanced weight distribution and optimize overall suspension performance.