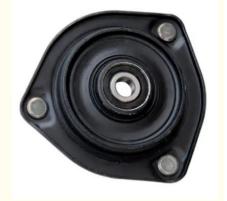

## **Product Description**

54610-3X200 Strut Mount for HYUNDAI GRANDEUR H-1 ix55 SANTA FE II KIA CARNIVAL III 54610 3X200

## **Product Description:**

A **strut mount**, commonly referred to as a **suspension mount** or **shock mount**, is an important component of a car's suspension system. It acts as the attachment between the strut assembly and the body or chassis of the vehicle. This mount holds significant value in providing support, stability, and shock absorption for the suspension.

#### Features:

Our strut mount serves as a reliable connection point between the strut assembly and the vehicle's chassis or body. It provides maximum stability for the strut assembly, allowing it to successfully absorb shocks, impacts, and vibrations coming from the road surface. The mount is fitted with rubber or polyurethane bushings, which dampen vibrations and reduce noise generated by the suspension system. This helps minimize the transmission of vibrations to the vehicle's body, delivering a quieter and more comfortable ride. We design the strut mount to distribute the load and forces across the strut assembly. This helps prevent excessive stress on any single point to enable balanced weight distribution and optimize overall suspension performance.