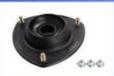

## **Product Specification**

Product Name: Auto Strut Mount

• Warranty: 24 Months

Material: Rubber And Steel

Packing: Any Box According To Customers'

Requirement

Car Make: For Hyundai

Highlight: Shock Strut Mount Replacement,

## **Product Description**

54610-3X200 Strut Mount for HYUNDAI GRANDEUR H-1 ix55 SANTA FE II KIA CARNIVAL III 54610 3X200

## **Product Description:**

A **strut mount**, commonly referred to as a **suspension mount** or **shock mount**, is an important component of a car's suspension system. It acts as the attachment between the strut assembly and the body or chassis of the vehicle. This mount holds significant value in providing support, stability, and shock absorption for the suspension.

#### Features:

Our strut mount serves as a reliable connection point between the strut assembly and the vehicle's chassis or body. It provides maximum stability for the strut assembly, allowing it to successfully absorb shocks, impacts, and vibrations coming from the road surface. The mount is fitted with rubber or polyurethane bushings, which dampen vibrations and reduce noise generated by the suspension system. This helps minimize the transmission of vibrations to the vehicle's body, delivering a quieter and more comfortable ride. We design the strut mount to distribute the load and forces across the strut assembly. This helps prevent excessive stress on any single point to enable balanced weight distribution and optimize overall suspension performance.