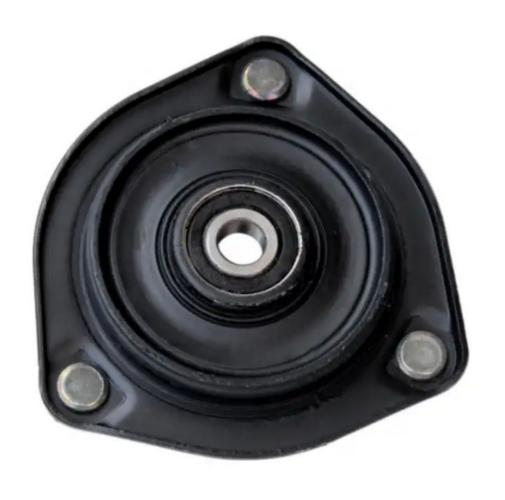

## **Product Description**

54610-3X200 Strut Mount for HYUNDAI GRANDEUR H-1 ix55 SANTA FE II KIA CARNIVAL III 54610 3X200

## **Product Description:**

A **strut mount**, commonly referred to as a **suspension mount** or **shock mount**, is an important component of a car's suspension system. It acts as the attachment between the strut assembly and the body or chassis of the vehicle. This mount holds significant value in providing support, stability, and shock absorption for the suspension.

#### Features:

Our strut mount serves as a reliable connection point between the strut assembly and the vehicle's chassis or body. It provides maximum stability for the strut assembly, allowing it to successfully absorb shocks, impacts, and vibrations coming from the road surface. The mount is fitted with rubber or polyurethane bushings, which dampen vibrations and reduce noise generated by the suspension system. This helps minimize the transmission of vibrations to the vehicle's body, delivering a quieter and more comfortable ride. We design the strut mount to distribute the load and forces across the strut assembly. This helps prevent excessive stress on any single point to enable balanced weight distribution and optimize overall suspension performance.