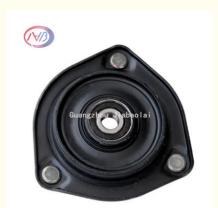

## **Product Description**

54610-3X200 Strut Mount for HYUNDAI GRANDEUR H-1 ix55 SANTA FE II KIA CARNIVAL III 54610 3X200

## **Product Description:**

A **strut mount**, commonly referred to as a **suspension mount** or **shock mount**, is an important component of a car's suspension system. It acts as the attachment between the strut assembly and the body or chassis of the vehicle. This mount holds significant value in providing support, stability, and shock absorption for the suspension.

#### Features:

Our strut mount serves as a reliable connection point between the strut assembly and the vehicle's chassis or body. It provides maximum stability for the strut assembly, allowing it to successfully absorb shocks, impacts, and vibrations coming from the road surface. The mount is fitted with rubber or polyurethane bushings, which dampen vibrations and reduce noise generated by the suspension system. This helps minimize the transmission of vibrations to the vehicle's body, delivering a quieter and more comfortable ride. We design the strut mount to distribute the load and forces across the strut assembly. This helps prevent excessive stress on any single point to enable balanced weight distribution and optimize overall suspension performance.