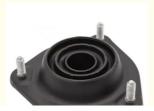

## **Product Description**

54610-3X200 Strut Mount for HYUNDAI GRANDEUR H-1 ix55 SANTA FE II KIA CARNIVAL III 54610 3X200

## **Product Description:**

A **strut mount**, commonly referred to as a **suspension mount** or **shock mount**, is an important component of a car's suspension system. It acts as the attachment between the strut assembly and the body or chassis of the vehicle. This mount holds significant value in providing support, stability, and shock absorption for the suspension.

#### Features:

Our strut mount serves as a reliable connection point between the strut assembly and the vehicle's chassis or body. It provides maximum stability for the strut assembly, allowing it to successfully absorb shocks, impacts, and vibrations coming from the road surface. The mount is fitted with rubber or polyurethane bushings, which dampen vibrations and reduce noise generated by the suspension system. This helps minimize the transmission of vibrations to the vehicle's body, delivering a quieter and more comfortable ride. We design the strut mount to distribute the load and forces across the strut assembly. This helps prevent excessive stress on any single point to enable balanced weight distribution and optimize overall suspension performance.